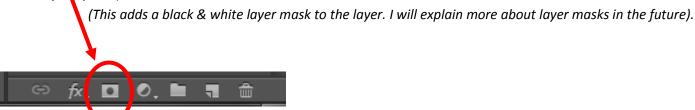

## Directions:

- Click to open the "10\_Magic\_Wand\_Assignment.jpg" file from the website.
  - o After it opens, right-click the photo & select "Save picture as..."
  - o Save this file into your "Visual Communications" folder.
- Open this file in Photoshop.
- Double-click the "Background" layer & click "OK". (This changes it to a normal layer).
- Using the Magic Wand Tool, select the yellow & purple background.
- Inverse the selection so Batman is selected (& not the background).
- Once Batman is selected, **add a Layer Mask** by simply pressing the following button (at the bottom of the layer's pallet).